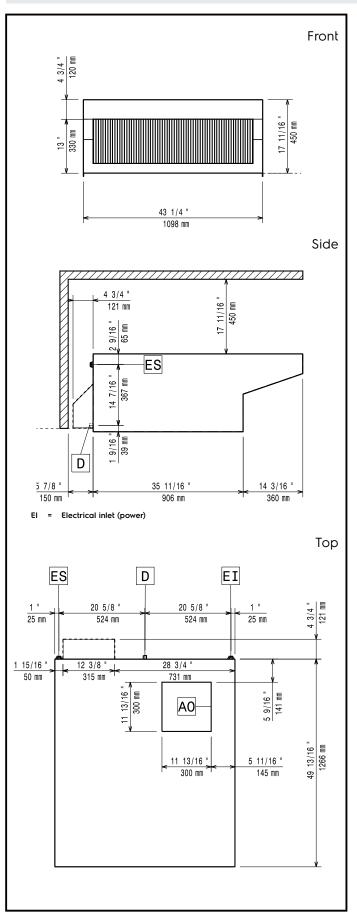

External dimensions, Width: 1098 mm
External dimensions, Depth: 1266 mm
External dimensions, Height: 472 mm
Net weight: 114 kg

Ventilation Equipment
Odour reduction hood for 6 & 10 GN 2/1 electric lenghtwise combi
ovens
The company reserves the right to make modifications to the products
without prior notice. All information correct at time of printing.